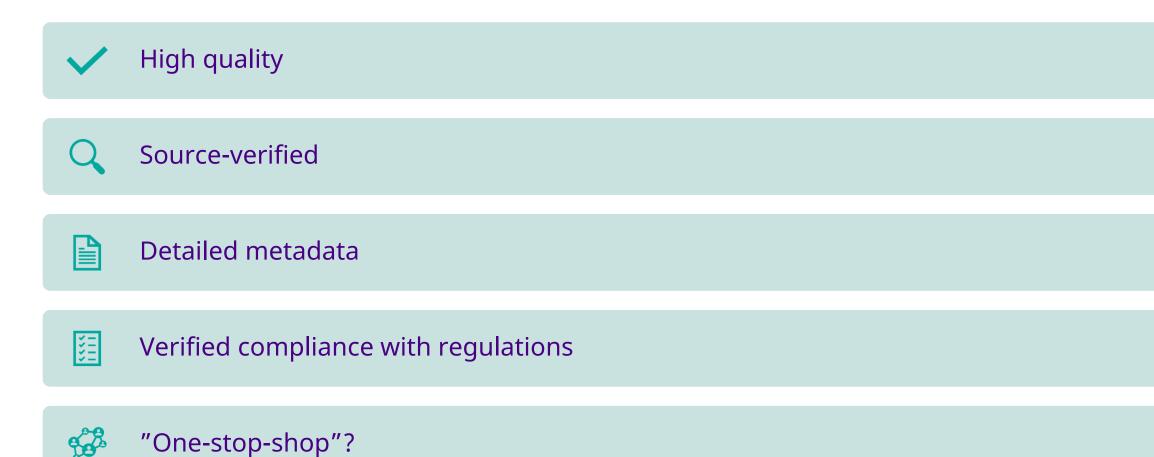

#### Companies need data repositories that:

- Are flexible to accommodate new tasks
- Allow to keep track of data
- Clearly separate training/test data
- Are populated with relevant metadata (licensing, use, etc.)